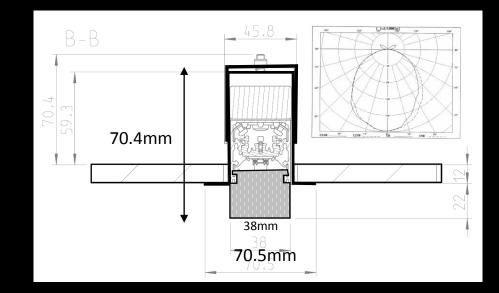

Only 40mm wide. A soft diffusion back onto the ceiling. Integral Dali dimmable power supply. In house manufactured LED PCB using Samsung chips with a parts availability of up to ten years, guaranteed.

Pergament LED Linear makes a compelling change to the norm.

XU-LINE-ME PERGA. 1580/840 Product Specification data:

| Power:         | 35 watts                                        |
|----------------|-------------------------------------------------|
| Cri:           | 85+                                             |
| Led:           | in house manufactured PCB's with Samsung chips  |
| Lumens:        | 3660lm                                          |
| IP rating:     | IP20                                            |
| Diffuser :     | Acrylic glass super polished with Matt surface  |
| Body :         | Aluminium extrusion                             |
| Finish :       | Any RAL                                         |
| Control :      | Dali Dimmable                                   |
| Power supply : | 24 volt mounted in rose                         |
| Emergency :    | Remote 3 hour available                         |
| Warranty :     | 5 years, with matched parts available <10 years |