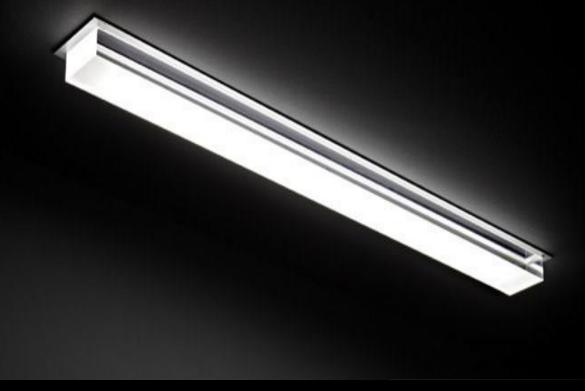

## **Pergament U Line** Where is the light coming from?

Imagine an LED luminaire where it is impossible to tell where the light is coming from. The pleasant diffuse light is produced by the matt surface finish and gives an appealing diamond like appearance. The super polished sharp edged dropped element is unique to Spectral. It is part of a family of Pergament products.

Only 40mm wide. A soft diffusion back onto the ceiling. Integral Dali dimmable power supply. In house manufactured LED PCB using Samsung chips with a parts availability of up to ten years, guaranteed.

Pergament LED Linear makes a compelling change to the norm.

XU-LINE-ME PERGA. 1580/840 Product Specification data:

| Power:         | 35 watts                                        |
|----------------|-------------------------------------------------|
| Cri:           | 85+                                             |
| Led:           | in house manufactured PCB's with Samsung chips  |
| Lumens:        | 3660lm                                          |
| IP rating:     | IP20                                            |
| Diffuser :     | Acrylic glass super polished with Matt surface  |
| Body :         | Aluminium extrusion                             |
| Finish :       | Any RAL                                         |
| Control :      | Dali Dimmable                                   |
| Power supply : | 24 volt mounted in rose                         |
| Emergency :    | Remote 3 hour available                         |
| Warranty :     | 5 years, with matched parts available <10 years |